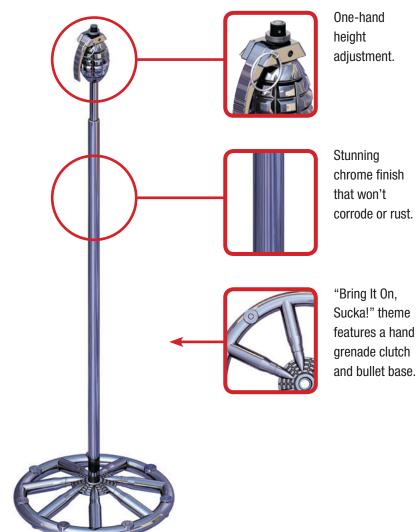

## "BRING IT ON, SUCKA!"

*Custom Chrome Series Microphone Stand with One-hand Height Adjustment and Free Gig Bag – Bullet Base with Hand Grenade Clutch* 

#### **Stunning and Sturdy**

Custom Chrome mic stands feature a gorgeous chrome finish that looks stunning under stage lights. Additionally, the chrome finish means that your Custom Chrome Series mic stand will not rust or corrode as you take it from gig to gig – even after years of use! Custom Chrome Series mic stands are as sturdy as they are stunning!

#### What's Your Personality?

The "Bring It On, Sucka!" Custom Chrome Series mic stand is a tough and fun theme that tells everyone around you mean business. Grab the hand grenade clutch and your set will explode with attitude while the bullet base keeps your music on target, holding the audience hostage to your bombastic show.

#### **One-hand Height Adjustment**

Ultimate Support invented the one-hand height-adjustable mic stand nearly two decades ago. Custom Chrome Series mics stands feature Ultimate Support's patented one-hand clutch mechanism housed inside fun and ergonomic designs. Simply squeeze the non-slip, die-cast ergonomic clutch to quickly raise or lower your microphone.

### CUSTOM-3 SPECS

- Height 40" 64" (1016 mm 1626 mm)
- Weight approx. 8 lbs. (3.6 kg)
- Base diameter 14" (356 mm)

R. 1, 12/20/09, 1S-ULT-CUSTOM-3